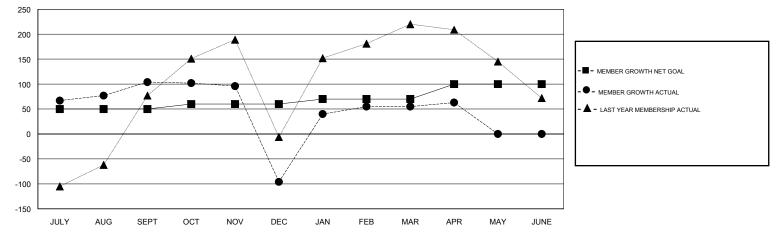

## VASUDEV VALAWALKAR GMT:

| GMT: VASUDEV VALAWALKAR |               |           | LOCATION INDIA |                       |                           | GMT CA                  |                                                    |  |
|-------------------------|---------------|-----------|----------------|-----------------------|---------------------------|-------------------------|----------------------------------------------------|--|
|                         | Club          | S         |                | Members               |                           |                         |                                                    |  |
|                         | RESULTS FOR   | 2017-2018 |                | RESULTS FOR 2017-2018 |                           |                         |                                                    |  |
| QUARTER                 | NEW CLUB GOAL | NEW CLUBS | DROPPED CLUBS  | QUARTER               | MEMBER GROWTH NET<br>GOAL | MEMBER GROWTH<br>ACTUAL | DROPPED<br>MEMBERS ACTUAL<br>(including transfers) |  |
| JULY/AUG/SEPT           | 3             | 8         | 1              | JULY/AUG/SEPT         | 50                        | 314                     | 187                                                |  |
| OCT/NOV/DEC             | 2             | 0         | 3              | OCT/NOV/DEC           | 10                        | 85                      | 280                                                |  |
| JAN/FEB/MAR             | 2             | 2         | 0              | JAN/FEB/MAR           | 10                        | 199                     | 37                                                 |  |
| APR/MAY/JUNE            | 3             | 0         | 0              | APR/MAY/JUNE          | 30                        | 15                      | 6                                                  |  |