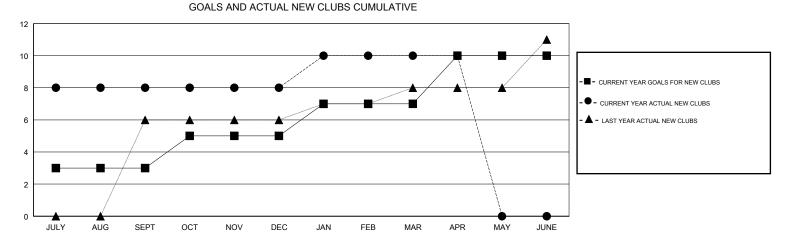

## VASUDEV VALAWALKAR GMT:

| GMT: VASUDEV VALAWALKAR |               |           | LOCATION INDIA |                       |                           | GMT CA                  |                                                    |  |
|-------------------------|---------------|-----------|----------------|-----------------------|---------------------------|-------------------------|----------------------------------------------------|--|
|                         | Club          | S         |                | Members               |                           |                         |                                                    |  |
|                         | RESULTS FOR   | 2017-2018 |                | RESULTS FOR 2017-2018 |                           |                         |                                                    |  |
| QUARTER                 | NEW CLUB GOAL | NEW CLUBS | DROPPED CLUBS  | QUARTER               | MEMBER GROWTH NET<br>GOAL | MEMBER GROWTH<br>ACTUAL | DROPPED<br>MEMBERS ACTUAL<br>(including transfers) |  |
| JULY/AUG/SEPT           | 3             | 8         | 1              | JULY/AUG/SEPT         | 50                        | 314                     | 187                                                |  |
| OCT/NOV/DEC             | 2             | 0         | 3              | OCT/NOV/DEC           | 10                        | 85                      | 280                                                |  |
| JAN/FEB/MAR             | 2             | 2         | 0              | JAN/FEB/MAR           | 10                        | 199                     | 37                                                 |  |
| APR/MAY/JUNE            | 3             | 0         | 0              | APR/MAY/JUNE          | 30                        | 15                      | 6                                                  |  |